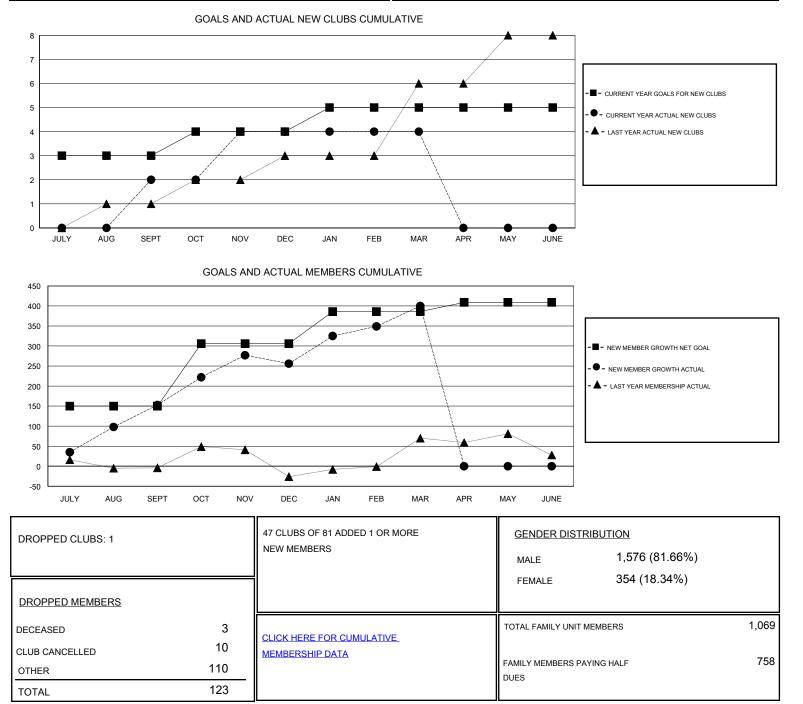

## GMT: V S Kukreja

|          | PAKISTAN      |
|----------|---------------|
| LUCATION | 1 / 10 / / 10 |

GMT CA

| Clubs                 |               |           |               | Members               |                                                                |                                                              |                                                    |
|-----------------------|---------------|-----------|---------------|-----------------------|----------------------------------------------------------------|--------------------------------------------------------------|----------------------------------------------------|
| RESULTS FOR 2016-2017 |               |           |               | RESULTS FOR 2016-2017 |                                                                |                                                              |                                                    |
| QUARTER               | NEW CLUB GOAL | NEW CLUBS | DROPPED CLUBS | QUARTER               | NEW MEMBER GROWTH<br>NET GOAL (not reinstated<br>or transfers) | NEW MEMBER<br>GROWTH ACTUAL (not<br>reinstated or transfers) | DROPPED<br>MEMBERS ACTUAL<br>(including transfers) |
| JULY/AUG/SEPT         | 3             | 2         | 0             | JULY/AUG/SEPT         | 150                                                            | 207                                                          | 54                                                 |
| OCT/NOV/DEC           | 1             | 2         | 1             | OCT/NOV/DEC           | 156                                                            | 152                                                          | 49                                                 |
| JAN/FEB/MAR           | 1             | 0         | 0             | JAN/FEB/MAR           | 80                                                             | 166                                                          | 22                                                 |
| APR/MAY/JUNE          | 0             | 0         | 0             | APR/MAY/JUNE          | 23                                                             | 0                                                            | 0                                                  |